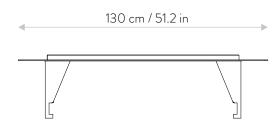

## dimensions:

130 cm width x 33 cm height x 80 cm depth 51 in width x 13 in height x 32 in depth

(tolerance: 0,5 cm / 0,2 in) weight: 60 kg /154 lb lead time: 8-10 weeks

payment terms: deposit 50 % upon order,

## dimensions:

 $130\ cm\ width\ x\ 33\ cm\ height\ x\ 80\ cm\ depth$   $51\ in\ width\ x\ 13\ in\ height\ x\ 32\ in\ depth$ 

(tolerance: 0,5 cm / 0,2 in) weight: 60 kg /154 lb lead time: 8-10 weeks

payment terms: deposit 50 % upon order,