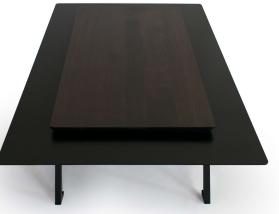

name: Tungen category: coffe table type: 201603T composition: steel, oak

reference: the table consists of a marble top with a metal collar. This will enable the separation of everyday objects from those, that we want to expose on the slightly elevated part. The table top lies on a steel frame. The tables are made to size. The color and type of wood can be chosen according to customer preferences.