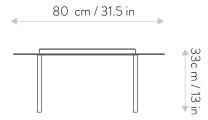

## dimensions:

130 cm width x 33 cm height x 80 cm depth 51 in width x 13 in height x 32 in depth

(tolerance: 0,5 cm / 0,2 in) weight: 60 kg /154 lb lead time: 8-10 weeks

payment terms: deposit 50 % upon order,

## dimensions:

 $130\ cm\ width\ x\ 33\ cm\ height\ x\ 80\ cm\ depth$   $51\ in\ width\ x\ 13\ in\ height\ x\ 32\ in\ depth$ 

(tolerance: 0,5 cm / 0,2 in) weight: 60 kg /154 lb lead time: 8-10 weeks

payment terms: deposit 50 % upon order,