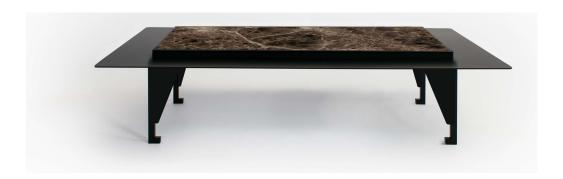

## JAN GARNCAREK DESIGN

tel. +48 600-441-308 / e-mail: jangarncarekdesign@gmail.com pl. Konfederacji 56, 01-834 Warsaw, Poland / NIP: PL1181947234

name: Tungen category: coffe table type: 201603T

composition: steel, marble

reference: the table consists of a marble top with a metal collar. This will enable the separation of everyday objects from those, that we want to expose on the slightly elevated part. The table top lies on a steel frame. The tables are made to size. The color and type of stone can be chosen according to customer preferences.