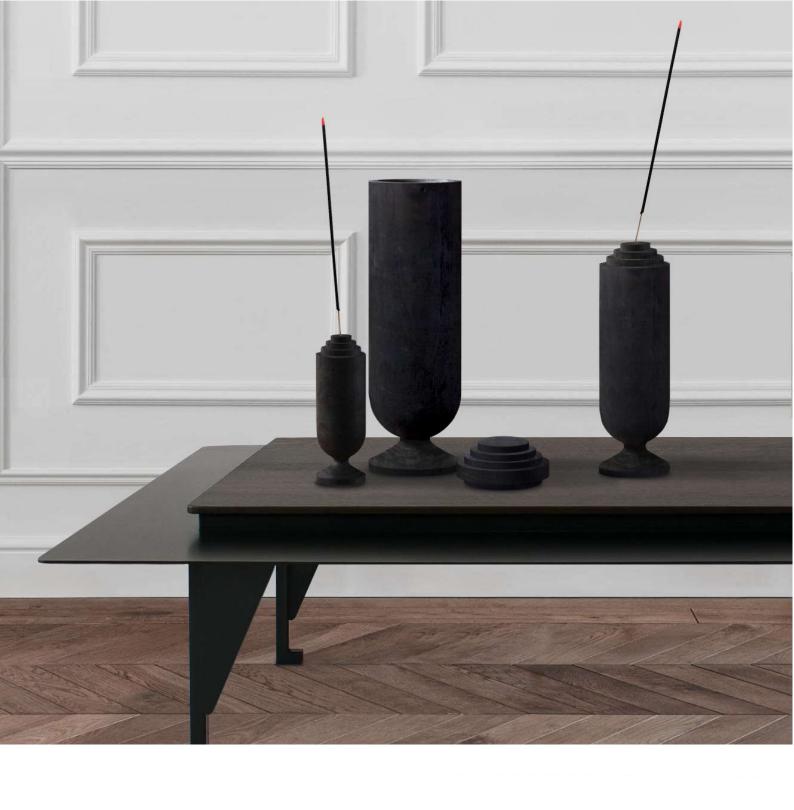

reference: the table consists of a marble top with a metal collar. This will enable the separation of everyday objects from those, that we want to expose on the slightly elevated part. The table top lies on a steel frame. The tables are made to size. The color and type of stone can be chosen according to customer preferences.

name: Tungen category: coffe table type: 201603T composition: steel, oak

reference: the table consists of a marble top with a metal collar. This will enable the separation of everyday objects from those, that we want to expose on the slightly elevated part. The table top lies on a steel frame. The tables are made to size. The color and type of wood can be chosen according to customer preferences.