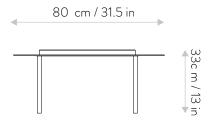

## dimensions:

130 cm width x 33 cm height x 80 cm depth 51 in width x 13 in height x 32 in depth

(tolerance: 0,5 cm / 0,2 in) weight: 60 kg /154 lb lead time: 8-10 weeks

payment terms: deposit 50 % upon order,

## dimensions:

 $130\ cm\ width\ x\ 33\ cm\ height\ x\ 80\ cm\ depth$   $51\ in\ width\ x\ 13\ in\ height\ x\ 32\ in\ depth$ 

(tolerance: 0,5 cm / 0,2 in) weight: 60 kg /154 lb lead time: 8-10 weeks

payment terms: deposit 50 % upon order,