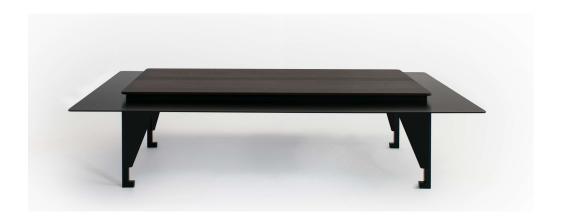

name: Tungen category: coffe table type: 201603T composition: steel, oak

reference: the table consists of a marble top with a metal collar. This will enable the separation of everyday objects from those, that we want to expose on the slightly elevated part. The table top lies on a steel frame. The tables are made to size. The color and type of wood can be chosen according to customer preferences.