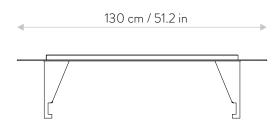

## dimensions:

130 cm width x 33 cm height x 80 cm depth 51 in width x 13 in height x 32 in depth

(tolerance: 0,5 cm / 0,2 in) weight: 60 kg /154 lb lead time: 8-10 weeks

payment terms: deposit 50 % upon order,

## dimensions:

 $130\ cm\ width\ x\ 33\ cm\ height\ x\ 80\ cm\ depth$   $51\ in\ width\ x\ 13\ in\ height\ x\ 32\ in\ depth$ 

(tolerance: 0,5 cm / 0,2 in) weight: 60 kg /154 lb lead time: 8-10 weeks

payment terms: deposit 50 % upon order,