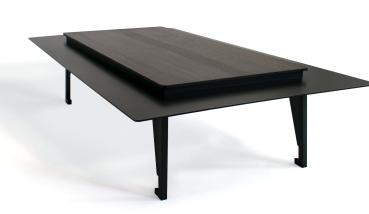

reference: the table consists of a marble top with a metal collar. This will enable the separation of everyday objects from those, that we want to expose on the slightly elevated part. The table top lies on a steel frame. The tables are made to size. The color and type of stone can be chosen according to customer preferences.

name: Tungen category: coffe table type: 201603T composition: steel, oak

reference: the table consists of a marble top with a metal collar. This will enable the separation of everyday objects from those, that we want to expose on the slightly elevated part. The table top lies on a steel frame. The tables are made to size. The color and type of wood can be chosen according to customer preferences.