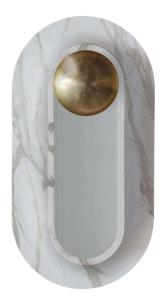

## name: Pfaffikon category: sconce type: 202201

**composition:** marble, brass (waxed), glass **reference:** The sconce is the first lamp that its designer made in stone. It consists of a marble collar subtly emerging from the wall and a topping semi sphere made from brass from under which the light comes out. The idea was born during a trip through Switzerland and the first sketches were made near a town named Pfaffikon. The lamp is also available in version made entirely from casted brass.