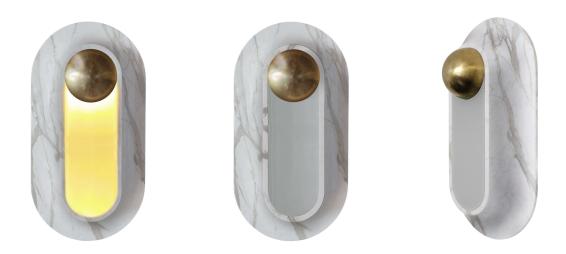

## name: Pfaffikon category: sconce type: 202201

**composition:** marble, brass (waxed), glass **reference:** The sconce is the first lamp that its designer made in stone. It consists of a marble collar subtly emerging from the wall and a topping semi sphere made from brass from under which the light comes out. The idea was born during a trip through Switzerland and the first sketches were made near a town named Pfaffikon. The lamp is also available in version made entirely from casted brass.