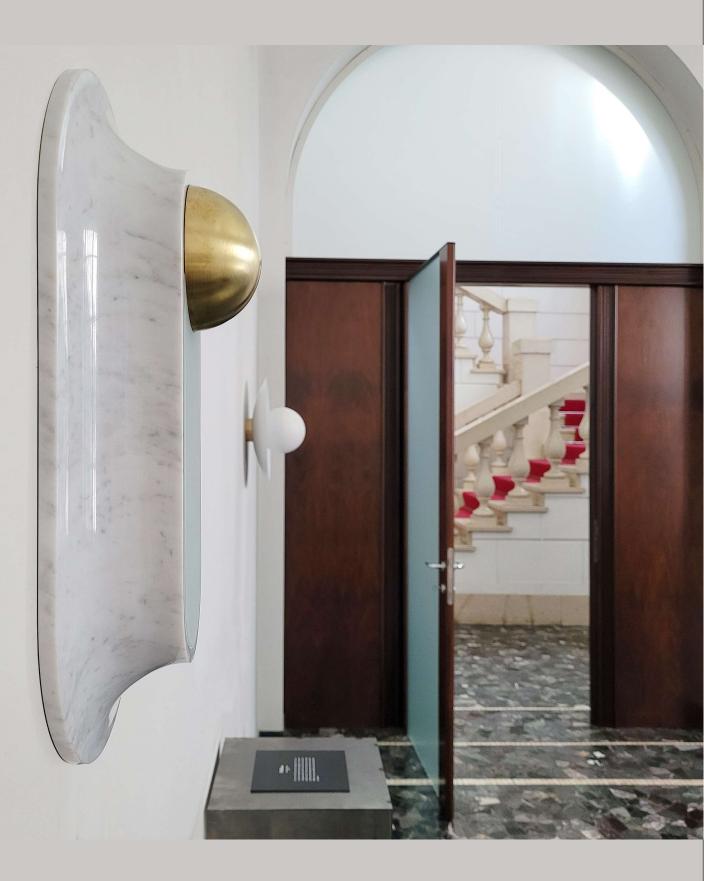

## name: Pfaffikon category: sconce type: 202201

**composition:** marble, brass (waxed), glass **reference:** The sconce is the first lamp that its designer made in stone. It consists of a marble collar subtly emerging from the wall and a topping semi sphere made from brass from under which the light comes out. The idea was born during a trip through Switzerland and the first sketches were made near a town named Pfaffikon. The lamp is also available in version made entirely from casted brass.