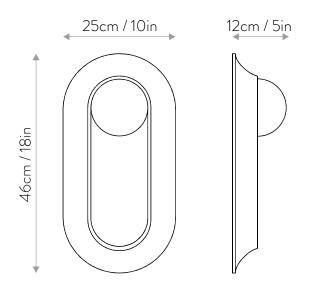

## dimensions:

25 cm width x 46 cm height x 12 cm depth

10 in width x 18 in height x 5 in depth (tolerance: 0,5 cm / 0,2 in) weight: 7 kg / 33 lb voltage: 120V, 240V lamping: 1 X 12 W dimmable LED module lumens: 1000 lm kcolortemperature: 2700 K led driver: onboard tightness class: IP 21 certificates: CE approved, RoHS price: 5200 euro / 5130 usd lead time: 8 -10 weeks payment terms: deposit 50 % upon order, balance prior to shipping customization: available