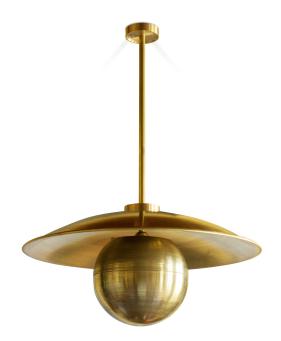

## name: Metropolis category: chandelier type: 201702 composition: brass

**reference:** Spun metal sheet, rounded and swollen forms. Light emanating from within the sphere and reflecting in the plate. Giving off a fiery light. These are perfect shapes that bring out the beauty of the brass. Captured in a minimalist elegant form. The shape is the result of a long process of searching for the perfect proportions. The lamp gives a soft decorative light.