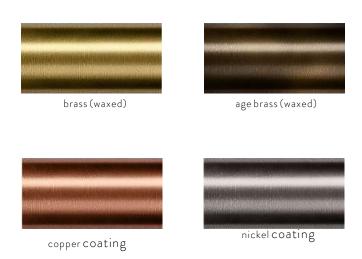

#### dimensions:

52 cm width x 52 cm depth x fixture height to order min. 27 cm 20.5 in width x 20.5 in depth x fixture height to order min. 11 in (tolerance: 0,5 cm / 0,2 in) weight: 5 kg /11 lb voltage: 120V, 240V lamping: 3 x E27, 60W, 50-60Hz lumens: 800 lm kcolortemperature: 3000 K tightness class: IP 21 certificates: CE approved, RoHS price: 3800 euro / 4350 usd lead time: 8-10 weeks payment terms: deposit 50 % upon order, balance prior to shipping customization: available finished: - brass (waxed) - nickel coating add 15 % - copper coating add 15 %

- age brass add 15 %

### finished:

packing: 1 wooden boxes:

58 cm x 58 cm x 60 cm, total weight 9 kg

23 in x 23 in x 24 in, total weight 16 lb

**packet contains:** certificate, instructions, gloves, polishing sponge, mounting pins, bulbs **attention:** product made of pure brass. The material naturally tarnishes. Touching brass parts without gloves may result in finger marks. More information in our brochure "brass conservation".