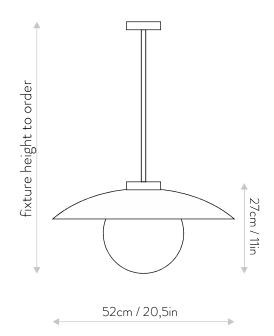

#### dimensions:

52 cm width x 52 cm depth x fixture height to order min. 27 cm 20.5 in width x 20.5 in depth x fixture height to order min. 11 in (tolerance: 0,5 cm / 0,2 in) weight: 5 kg /11 lb voltage: 120V, 240V lamping: 3 x E27, 60W, 50-60Hz lumens: 800 lm kcolortemperature: 3000 K tightness class: IP 21 certificates: CE approved, RoHS price: 3800 euro / 4350 usd lead time: 8-10 weeks payment terms: deposit 50 % upon order, balance prior to shipping customization: available finished: - brass (waxed) - nickel coating add 15 % - copper coating add 15 %

#### dimensions: