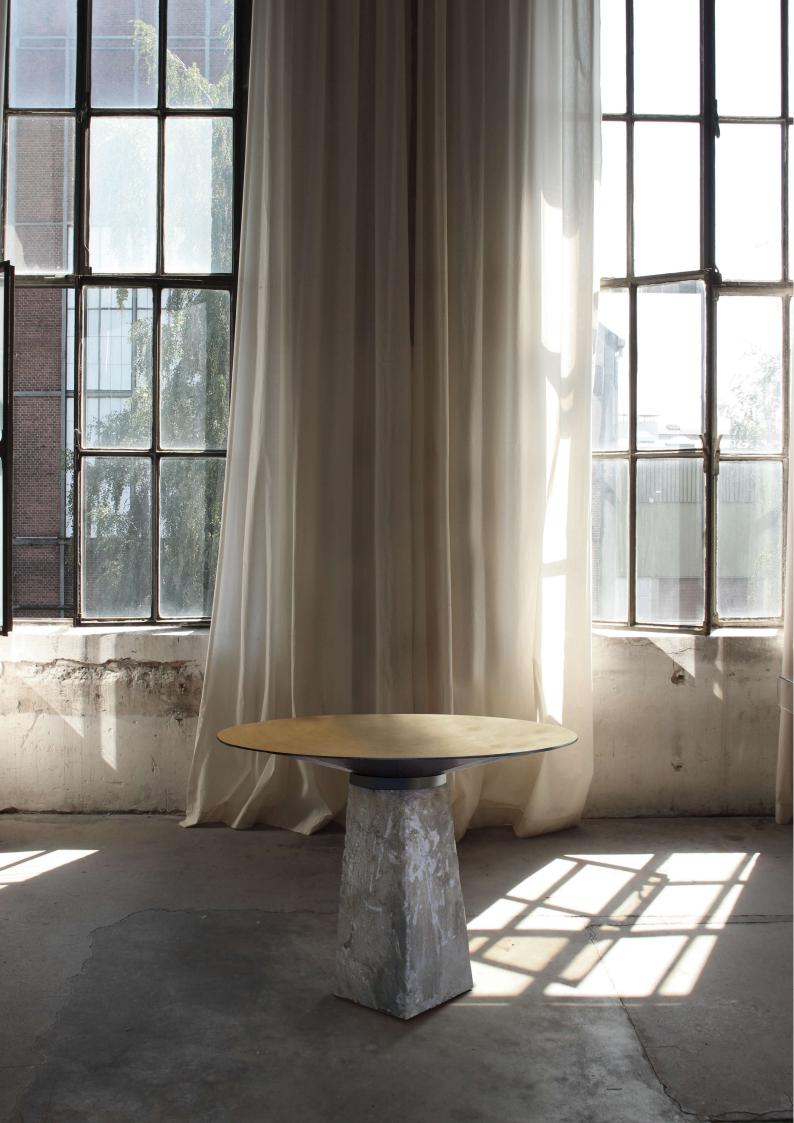

## JAN GARNCAREK DESIGN

tel. +48 600-441-308 / e-mail: jangarncarekdesign@gmail.com pl. Konfederacji 56, 01-834 Warsaw, Poland / NIP: PL1181947234

name: CBS-1 category: table

composition: brass, steel, concrete

reference: The concrete table legs are architectural elements from the designer's family home, which were dismantled during the renovation of the historic building. The designer approaches the original pre-war fabric of the places he grew up in with great sentiment. Often giving it a new function and meaning. In this way, the old world does not pass away, but in fact acquires greater

significance. Limited edition of 8 pieces.

**production:** handcrafted

dimensions:

fi 100 cm width x 73 cm height fi 40 in width x 29 in height (tolerance: 0,5 cm / 0,2 in) weight: 150 kg / 330 lb price: 11500 euro / 13350 usd