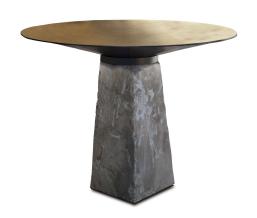

## JAN GARNCAREK DESIGN

tel. +48 600-441-308 / e-mail: jangarncarekdesign@gmail.com pl. Konfederacji 56, 01-834 Warsaw, Poland / NIP: PL1181947234

name: CBS-1 category: table

composition: brass, steel, concrete

reference: The concrete table legs are architectural elements from the designer's family home, which were dismantled during the renovation of the historic building. The designer approaches the original pre-war fabric of the places he grew up in with great sentiment. Often giving it a new function and meaning. In this way, the old world does not pass away, but in fact acquires greater

significance. Limited edition of 8 pieces.

**production:** handcrafted

dimensions:

fi 100 cm width x 73 cm height fi 40 in width x 29 in height (tolerance: 0,5 cm / 0,2 in) weight: 150 kg / 330 lb price: 11500 euro / 13350 usd