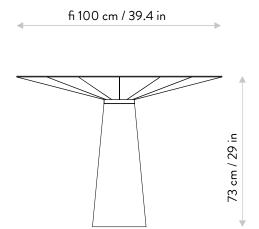

significance. Limited edition of 8 pieces.

**production:** handcrafted

dimensions:

fi 100 cm width x 73 cm height fi 40 in width x 29 in height (tolerance: 0,5 cm / 0,2 in) weight: 150 kg / 330 lb price: 11500 euro / 13350 usd