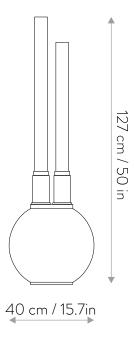

this object.

production: handcrafted

dimensions:

 $40 \text{ cm width } \times 40 \text{ cm height } \times 127 \text{ cm depth}$  16 in width  $\times$  16 in height  $\times$  50 in depth

(tolerance:  $0.5 \, \text{cm} / 0.2 \, \text{in}$ )