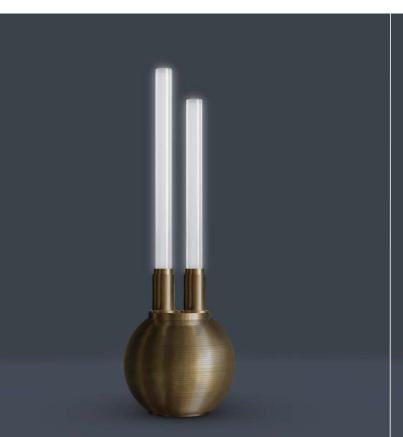

## JAN GARNCAREK DESIGN

tel. +48 600-441-308 / e-mail: jangarncarekdesign@gmail.com pl. Konfederacji 56, 01-834 Warsaw, Poland / NIP: PL1181947234

name: O-11

**category:** floor lamp **type:** 202101

composition: brass (waxed), frosted glass reference: The O11 floor lamp evokes the balance of two forms: globe and glass tubes. O11 lamp is made out of raw brass and frozen glass. Light is passing through a delicate glass vertical form. Brass globe is a solid base for

this object.

production: handcrafted

dimensions:

 $40 \text{ cm width } \times 40 \text{ cm height } \times 127 \text{ cm depth}$  16 in width  $\times$  16 in height  $\times$  50 in depth

(tolerance:  $0.5 \, \text{cm} / 0.2 \, \text{in}$ )