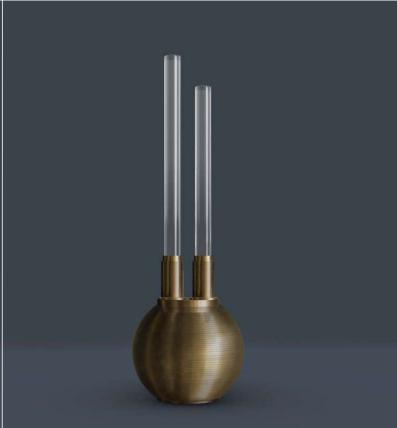

## JAN GARNCAREK DESIGN

tel. +48 600-441-308 / e-mail: jangarncarekdesign@gmail.com pl. Konfederacji 56, 01-834 Warsaw, Poland / NIP: PL1181947234

name: O-11

**category:** floor lamp **type:** 202101

composition: brass (waxed), frosted glass reference: The O11 floor lamp evokes the balance of two forms: globe and glass tubes. O11 lamp is made out of raw brass and frozen glass. Light is passing through a delicate glass vertical form. Brass globe is a solid base for

this object.

production: handcrafted

dimensions:

 $40 \text{ cm width } \times 40 \text{ cm height } \times 127 \text{ cm depth}$  16 in width  $\times$  16 in height  $\times$  50 in depth

(tolerance:  $0.5 \, \text{cm} / 0.2 \, \text{in}$ )