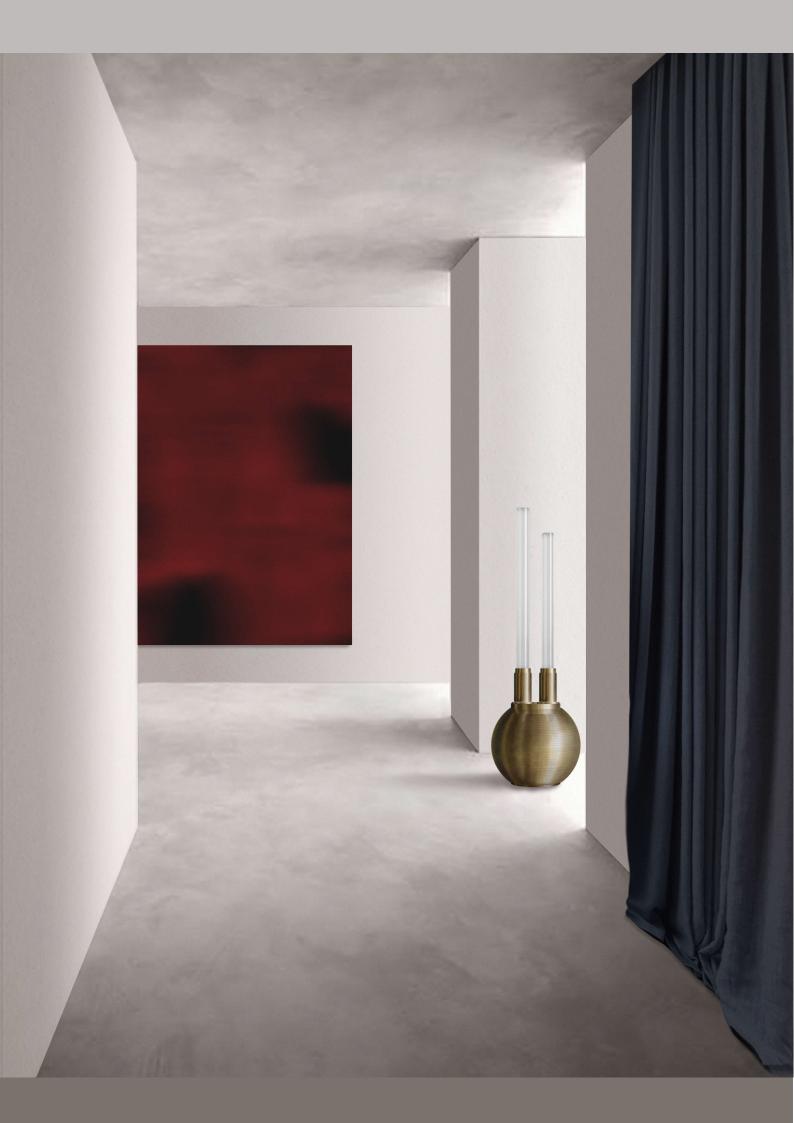

## JAN GARNCAREK DESIGN

tel. +48 600-441-308 / e-mail: jangarncarekdesign@gmail.com pl. Konfederacji 56, 01-834 Warsaw, Poland / NIP: PL1181947234

name: O-11

**category:** floor lamp **type:** 202101

composition: brass (waxed), frosted glass reference: The O11 floor lamp evokes the balance of two forms: globe and glass tubes. O11 lamp is made out of raw brass and frozen glass. Light is passing through a delicate glass vertical form. Brass globe is a solid base for

this object.

production: handcrafted

dimensions:

 $40 \text{ cm width } \times 40 \text{ cm height } \times 127 \text{ cm depth}$  16 in width  $\times$  16 in height  $\times$  50 in depth

(tolerance:  $0.5 \, \text{cm} / 0.2 \, \text{in}$ )