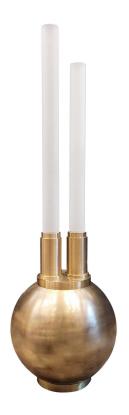

## JAN GARNCAREK DESIGN

tel. +48 600-441-308 / e-mail: jangarncarekdesign@gmail.com pl. Konfederacji 56, 01-834 Warsaw, Poland / NIP: PL1181947234

name: O-11

**category:** floor lamp **type:** 202101

composition: brass (waxed), frosted glass reference: The O11 floor lamp evokes the balance of two forms: globe and glass tubes. O11 lamp is made out of raw brass and frozen glass. Light is passing through a delicate glass vertical form. Brass globe is a solid base for

this object.

production: handcrafted

dimensions:

 $40 \text{ cm width } \times 40 \text{ cm height } \times 127 \text{ cm depth}$  16 in width  $\times$  16 in height  $\times$  50 in depth

(tolerance:  $0.5 \, \text{cm} / 0.2 \, \text{in}$ )