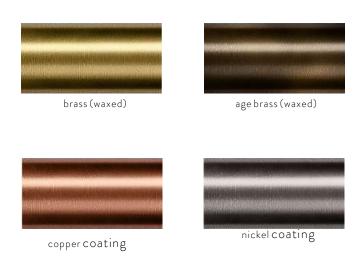

#### dimensions:

52 cm width x 52 cm depth x fixture height to order min. 27 cm 20.5 in width x 20.5 in depth x fixture height to order min. 11 in (tolerance: 0,5 cm / 0,2 in) weight: 5 kg /11 lb voltage: 120V, 240V lamping: 3 x E27, 60W, 50-60Hz lumens: 800 lm kcolortemperature: 3000 K tightness class: IP 21 certificates: CE approved, RoHS lead time: 8-10 weeks payment terms: deposit 50 % upon order, balance prior to shipping customization: available finished: - brass (waxed) - nickel coating add 15 % - copper coating add 15 %

- age brass add 15 %