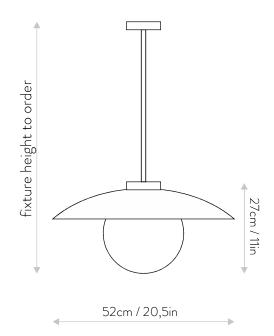

#### dimensions:

52 cm width x 52 cm depth x fixture height to order min. 27 cm 20.5 in width x 20.5 in depth x fixture height to order min. 11 in (tolerance: 0,5 cm / 0,2 in) weight: 5 kg /11 lb voltage: 120V, 240V lamping: 3 x E27, 60W, 50-60Hz lumens: 800 lm kcolortemperature: 3000 K tightness class: IP 21 certificates: CE approved, RoHS lead time: 8-10 weeks payment terms: deposit 50 % upon order, balance prior to shipping customization: available finished: - brass (waxed) - nickel coating add 15 % - copper coating add 15 %

### dimensions: