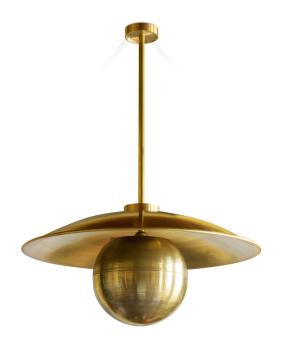

## name: Metropolis

category: chandelier type: 201702 composition: brass

**reference:** Spun metal sheet, rounded and swollen forms. Light emanating from within the sphere and reflecting in the plate. Giving off a fiery light. These are perfect shapes that bring out the beauty of the brass. Captured in a minimalist elegant form. The shape is the result of a long process of searching for the perfect proportions. The lamp gives a soft decorative light.

production: handcrafted