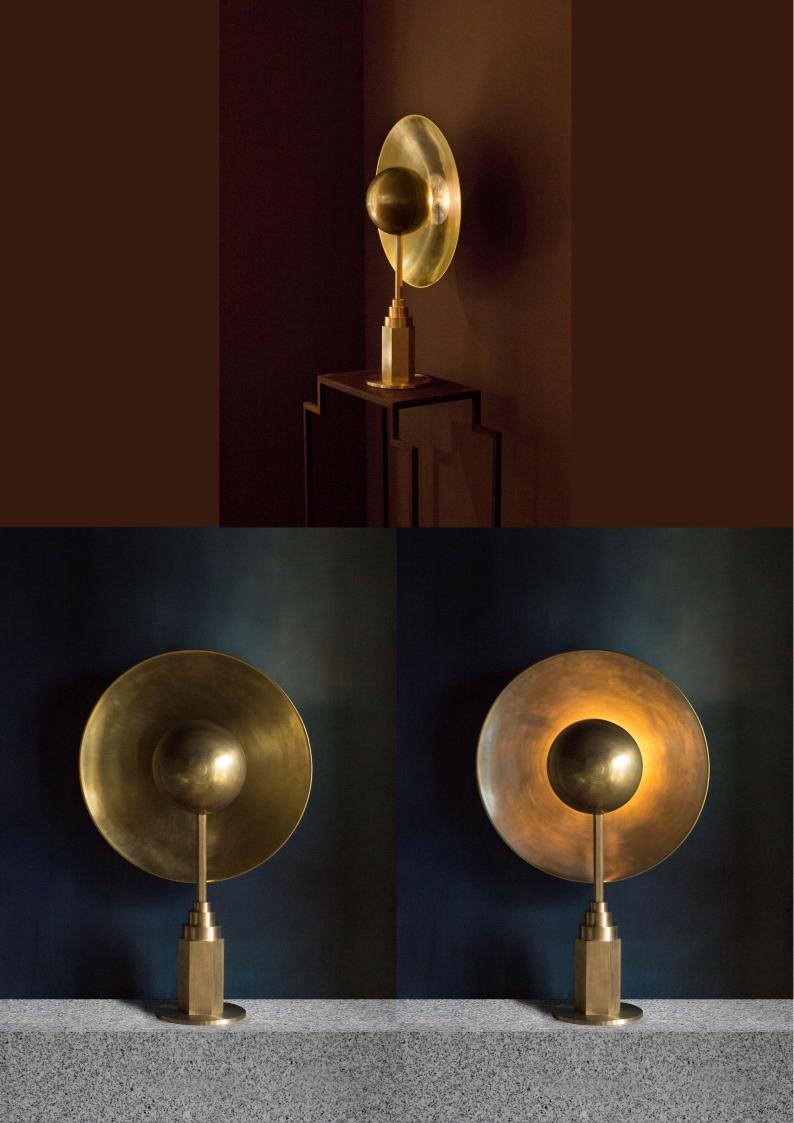

## name: Metropolis category: table lamp type: 201602 composition: brass (waxed)

reference: Lamp created as a result of fascination with the possibilities offered by the metallurgy. The lamp exposes what is most beautiful in brass. Here I see the beauty in two different forms. The first are various types of dishes or shields. Their phenomenon is the occurrence of irresolvable forms. The flat sheet is flaccid and prone to deformation. Only after its extrusion and giving its sphericity, it gains its constitutionality. The second form are the heavy machine parts, simple and perfectly matched "geometries". Metropolis is a clash of both of these fascinations. The lamp is made by hand with a full brass, using traditional methods of metalworking, as well as other methods, slowly

fading into obscurity. An example of which are the plates executed by metal spinning method.