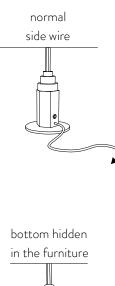

wire pass options:

packing: 2 wooden boxes:

74 cm x 33 cm x 33 cm and 58 cm x 58 cm x 15 cm, total weight 20 kg 29 in x 13 in x 13 in and 23 in x 23 in x 6 in, total weight 44 lb  $\,$ 

packet contains: certificate, instructions, gloves, polishing sponge, bulb