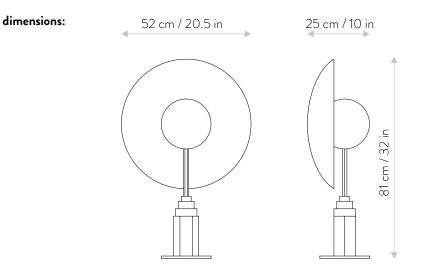

## dimensions:

52 cm width x 81 cm height x 25 cm depth 20,5 in width x 32 in height x 10 in depth (tolerance: 0,5 cm / 0,2 in)weight: 15 kg / 33 lb **voltage:** 120V, 240V lamping: 1 x E27 dimmable, 60W, 50-60 Н Ζ lumens: 800 lm kcolortemperature: 3000 K tightness class: IP 21 certificates: CE approved, RoHS price: 9100 euro / 9560 usd lead time: 8-10 weeks payment terms: deposit 50 % upon order, balance prior to shipping customization: available