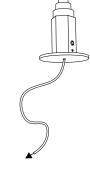

wire pass options:

packing: 2 wooden boxes:

74 cm x 33 cm x 33 cm and 58 cm x 58 cm x 15 cm, total weight 20 kg 29 in x 13 in x 13 in and 23 in x 23 in x 6 in, total weight 44 lb  $\,$ 

packet contains: certificate, instructions, gloves, polishing sponge, bulb