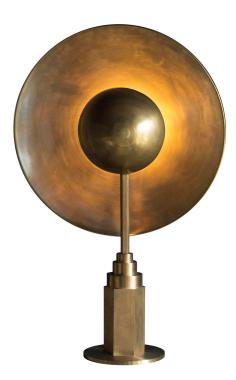

## name: Metropolis category: table lamp type: 201602 composition: brass (waxed)

reference: Lamp created as a result of fascination with the possibilities offered by the metallurgy. The lamp exposes what is most beautiful in brass. Here I see the beauty in two different forms. The first are various types of dishes or shields. Their phenomenon is the occurrence of irresolvable forms. The flat sheet is flaccid and prone to deformation. Only after its extrusion and giving its sphericity, it gains its constitutionality. The second form are the heavy machine parts, simple and perfectly matched "geometries". Metropolis is a clash of both of these fascinations. The lamp is made by hand with a full brass, using traditional methods of metalworking, as well as other methods, slowly

fading into obscurity. An example of which are the plates executed by metal spinning method.