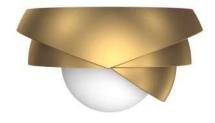

type: SF202201

composition: brass casting, matt opal glass reference: The scone consists of spheres that interpenetrate each other and a shining center. The lamp emerged in result of designer's reflection after his travel to Mexico which was by far his longest overseas journey. The first opportunity to experience far away places that have existed only in his imagination before. It evoked in him feeling of the world being so small, the notion that a trip to every part of it may be so fast. It reminded him of the childhood's joy of exploring new things. The lamp is a trial to capture the feeling with the means of an abstract form. It conjures up the act of peeling layers and getting to unknown

content, discovering a mystery – a very

fleeting emotion.

production: handcrafted

dimensions:  $18 \text{ cm } 7 \text{ in width } \mathbf{x} 19 \text{ cm } 7,5 \text{ in height } \mathbf{x} 10 \text{ cm } / 4 \text{ in depth (tolerance: } 0,5)$ 