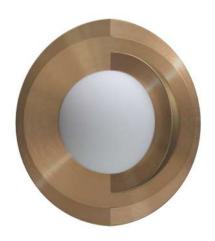

type: SF202201

composition: brass casting, matt opal glass reference: The scone consists of spheres that interpenetrate each other and a shining center. The lamp emerged in result of designer's reflection after his travel to Mexico which was by far his longest overseas journey. The first opportunity to experience far away places that have existed only in his imagination before. It evoked in him feeling of the world being so small, the notion that a trip to every part of it may be so fast. It reminded him of the childhood's joy of exploring new things. The lamp is a trial to capture the feeling with the means of an abstract form. It conjures up the act of peeling layers and getting to unknown

content, discovering a mystery – a very

fleeting emotion.

production: handcrafted

dimensions:  $18 \text{ cm } 7 \text{ in width } \mathbf{x} 19 \text{ cm } 7,5 \text{ in height } \mathbf{x} 10 \text{ cm } / 4 \text{ in depth (tolerance: } 0,5)$ 