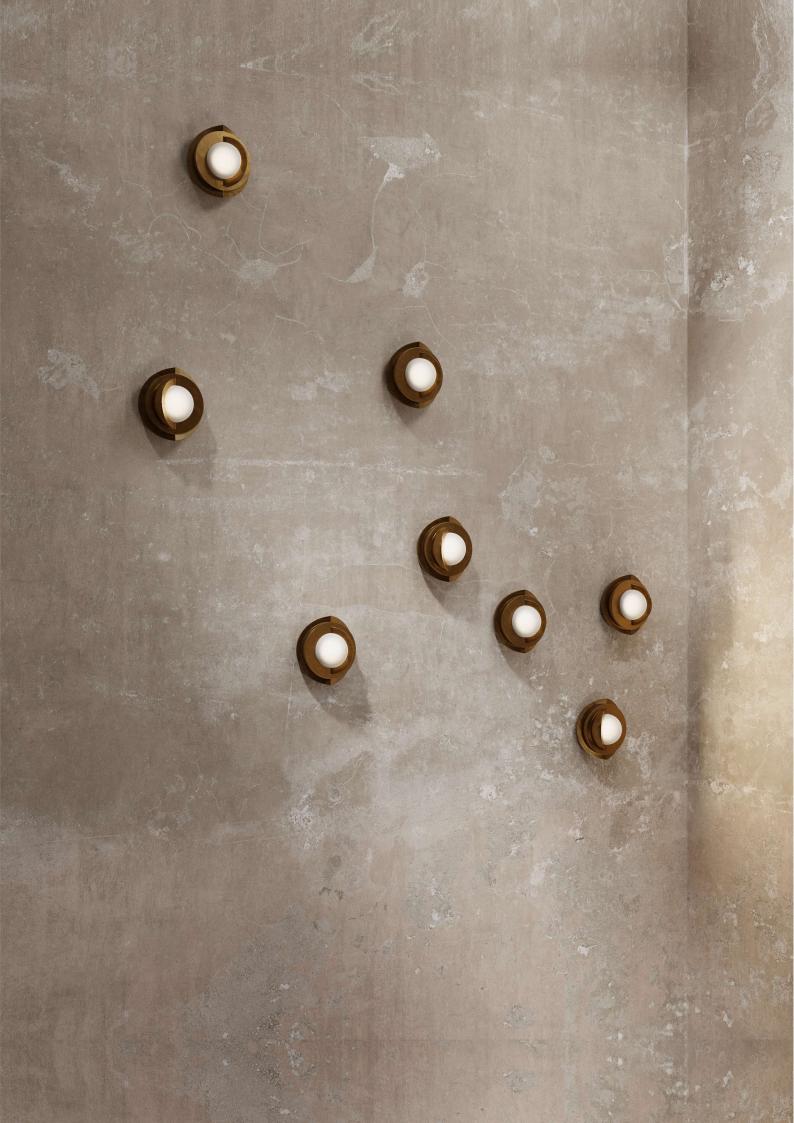

## JAN GARNCAREK DESIGN

tel. +48 600-441-308 / e-mail: jangarncarekdesign@gmail.com pl. Konfederacji 56, 01-834 Warsaw, Poland / NIP: PL1181947234

name: Enigma

**distribution:** Studio Fenice **category:** sconce, ceiling lamp

type: SF202201

composition: brass casting, matt opal glass reference: The scone consists of spheres that interpenetrate each other and a shining center. The lamp emerged in result of designer's reflection after his travel to Mexico which was by far his longest overseas journey. The first opportunity to experience far away places that have existed only in his imagination before. It evoked in him feeling of the world being so small, the notion that a trip to every part of it may be so fast. It reminded him of the childhood's joy of exploring new things. The lamp is a trial to capture the feeling with the means of an abstract form. It conjures up the act of peeling layers and getting to unknown

content, discovering a mystery – a very

fleeting emotion.

production: handcrafted

dimensions:  $18 \text{ cm } 7 \text{ in width } \mathbf{x} 19 \text{ cm } 7,5 \text{ in height } \mathbf{x} 10 \text{ cm } / 4 \text{ in depth (tolerance: } 0,5)$ 