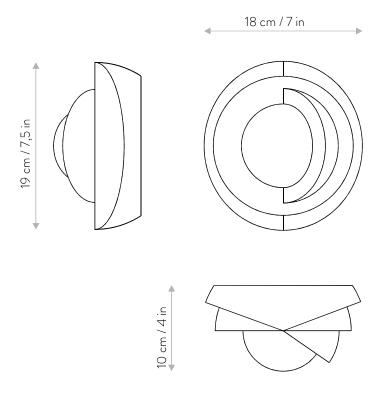

content, discovering a mystery – a very

fleeting emotion.

production: handcrafted

dimensions:  $18 \text{ cm } 7 \text{ in width } \mathbf{x} 19 \text{ cm } 7,5 \text{ in height } \mathbf{x} 10 \text{ cm } / 4 \text{ in depth (tolerance: } 0,5)$ 

cm / 0,2 in)

weight: 4 kg / 8,8 lb voltage: 120V, 240V

**lamping:** 1 x 16W dimmable LED module, 1700 lumens, 2700 kolor temperature,

external transformer add **LED life:** 50 000 h **tightness class:** IP 21