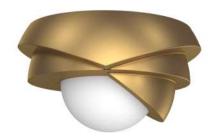

type: SF202201

composition: brass casting, matt opal glass reference: The scone consists of spheres that interpenetrate each other and a shining center. The lamp emerged in result of designer's reflection after his travel to Mexico which was by far his longest overseas journey. The first opportunity to experience far away places that have existed only in his imagination before. It evoked in him feeling of the world being so small, the notion that a trip to every part of it may be so fast. It reminded him of the childhood's joy of exploring new things. The lamp is a trial to capture the feeling with the means of an abstract form. It conjures up the act of peeling layers and getting to unknown

content, discovering a mystery – a very

fleeting emotion.

production: handcrafted

dimensions:  $18 \text{ cm } 7 \text{ in width } \mathbf{x} 19 \text{ cm } 7,5 \text{ in height } \mathbf{x} 10 \text{ cm } / 4 \text{ in depth (tolerance: } 0,5)$ 