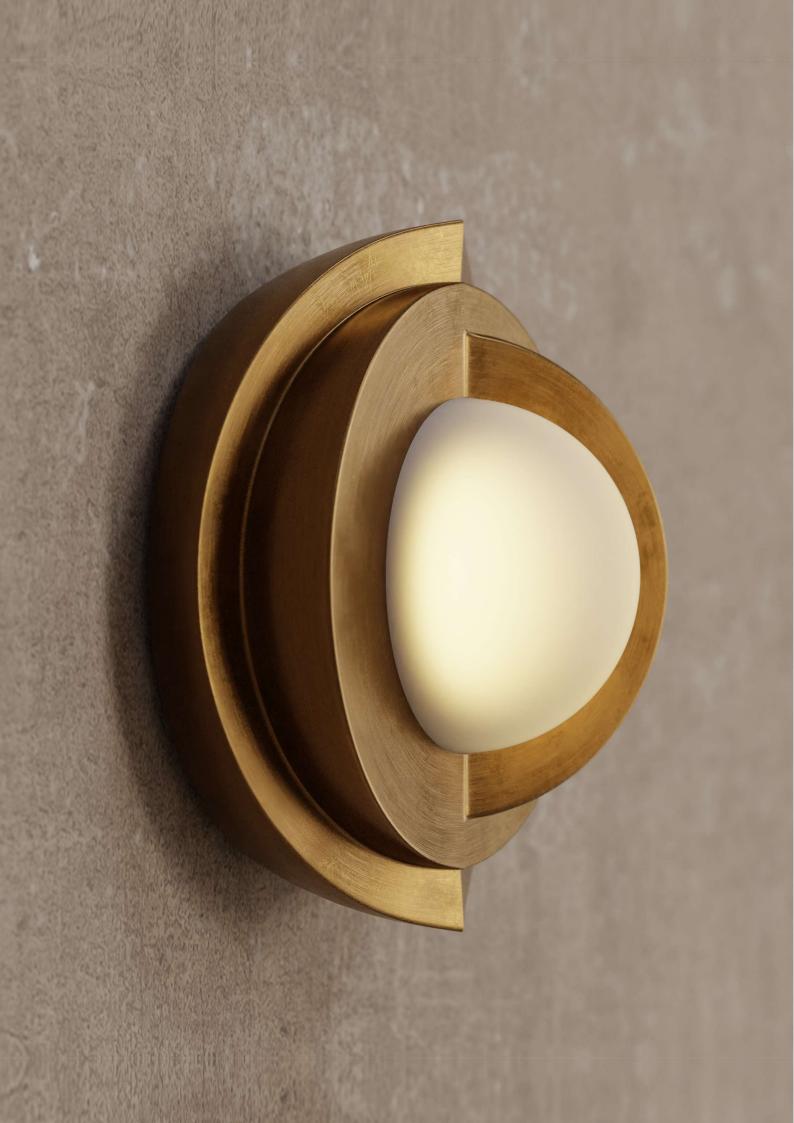

## JAN GARNCAREK DESIGN

tel. +48 600-441-308 / e-mail: jangarncarekdesign@gmail.com pl. Konfederacji 56, 01-834 Warsaw, Poland / NIP: PL1181947234

name: Enigma

**distribution:** Studio Fenice **category:** sconce, ceiling lamp

type: SF202201

composition: brass casting, matt opal glass reference: The scone consists of spheres that interpenetrate each other and a shining center. The lamp emerged in result of designer's reflection after his travel to Mexico which was by far his longest overseas journey. The first opportunity to experience far away places that have existed only in his imagination before. It evoked in him feeling of the world being so small, the notion that a trip to every part of it may be so fast. It reminded him of the childhood's joy of exploring new things. The lamp is a trial to capture the feeling with the means of an abstract form. It conjures up the act of peeling layers and getting to unknown

content, discovering a mystery – a very

fleeting emotion.

production: handcrafted

dimensions:  $18 \text{ cm } 7 \text{ in width } \mathbf{x} 19 \text{ cm } 7,5 \text{ in height } \mathbf{x} 10 \text{ cm } / 4 \text{ in depth (tolerance: } 0,5)$ 

cm / 0,2 in)

weight: 4 kg / 8,8 lb voltage: 120V, 240V

**lamping:** 1 x 16W dimmable LED module, 1700 lumens, 2700 kolor temperature,

external transformer add **LED life:** 50 000 h **tightness class:** IP 21

certificates: CE approved, RoHS

lead time: 13 weeks

payment terms: deposit 50 % upon order,

balance prior to shipping customization: available finished: brass, copper

## dimensions:

**packing:** 1 wooden boxes: 30 cm x 30 cm x 35 cm, total weight 5 kg 9 in x 24 in x 9 in, total weight 11 lb

packet contains: certificate, instructions, gloves, polishing sponge, mounting pins attention: product made of pure brass. The material naturally tarnishes. Touching brass parts without gloves may result in finger marks. More information in our brochure "brass conservation".