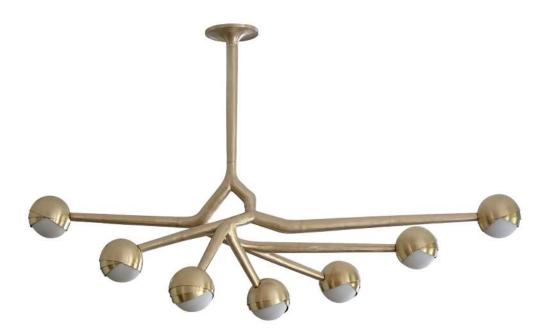

## name: Castanea

category: chandelier type: 202301 composition: cast brass, opal glass production: handcrafted

**reference:** The lamp consists of a brass cast in the shape of spreading branches. At the ends of each branch is an oval cone. The cone consists of overlapping cups and an opal glass shade. The lamp gives a pleasant warm light and illuminates the space below. It will work well as a lamp over a dining table. Despite its the bimorphic shape, the ends of the lamp's arms form a string of evenly spaced shades.