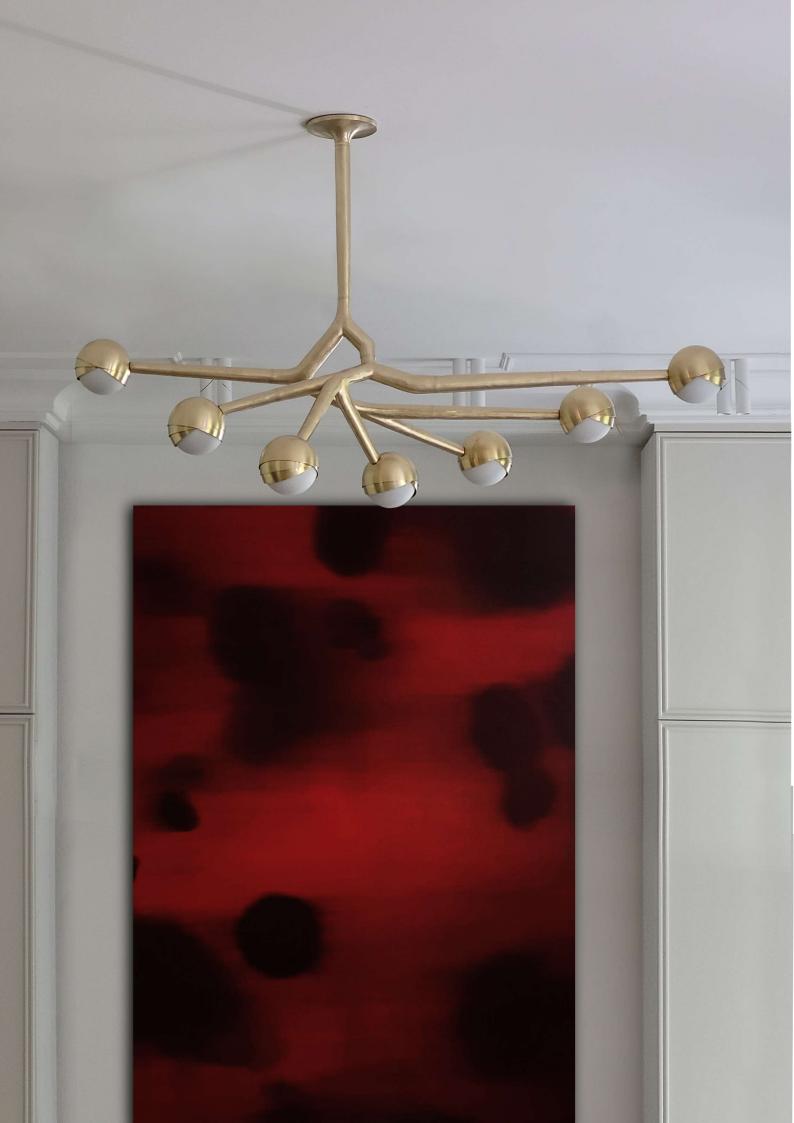

## name: Castanea

category: chandelier type: 202301 composition: cast brass, opal glass production: handcrafted

**reference:** The lamp consists of a brass cast in the shape of spreading branches. At the ends of each branch is an oval cone. The cone consists of overlapping cups and an opal glass shade. The lamp gives a pleasant warm light and illuminates the space below. It will work well as a lamp over a dining table. Despite its the bimorphic shape, the ends of the lamp's arms form a string of evenly spaced shades.