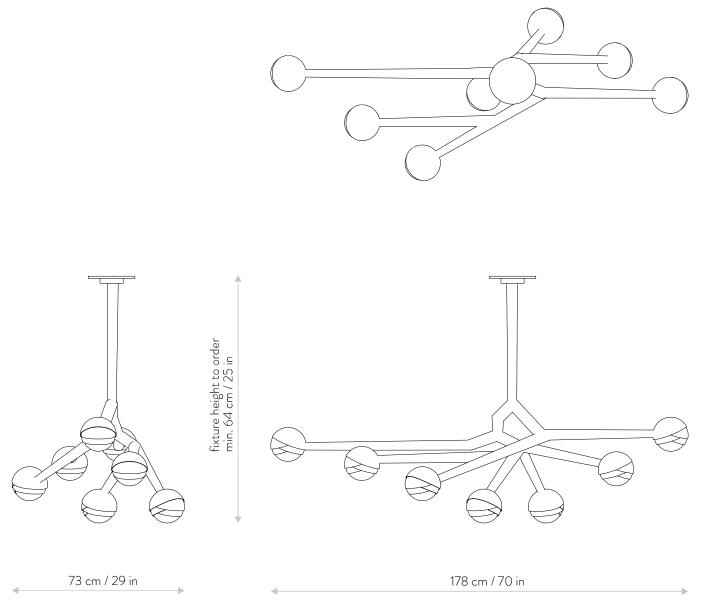

## dimensions:

178 cm width x 73 cm depth x fixture height to order min. 64 cm 70 in width x 29 in depth x fixture height to order min. 25 in (tolerance: 0,5 cm / 0,2 in) weight: 35kg / 77 lb voltage: 120V, 240V lamping: 7 x E27 dimmable, 60W, 50-60Hz lumens: 4500 lm color temperature: 2700 K tightness class: IP 21 certificates: CE approved, RoHS lead time: 14-18 weeks payment terms: deposit 50 % upon order, balance prior to shipping customization: available finished: - brass (waxed) - age brass - add 15 % dimensions: