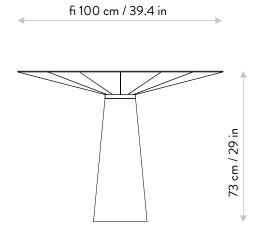

significance. Limited edition of 8 pieces.

**production:** handcrafted

dimensions:

fi 100 cm width x 73 cm height fi 40 in width x 29 in height (tolerance: 0,5 cm / 0,2 in)

weight: 150 kg / 330 lb lead time: 8-10 weeks