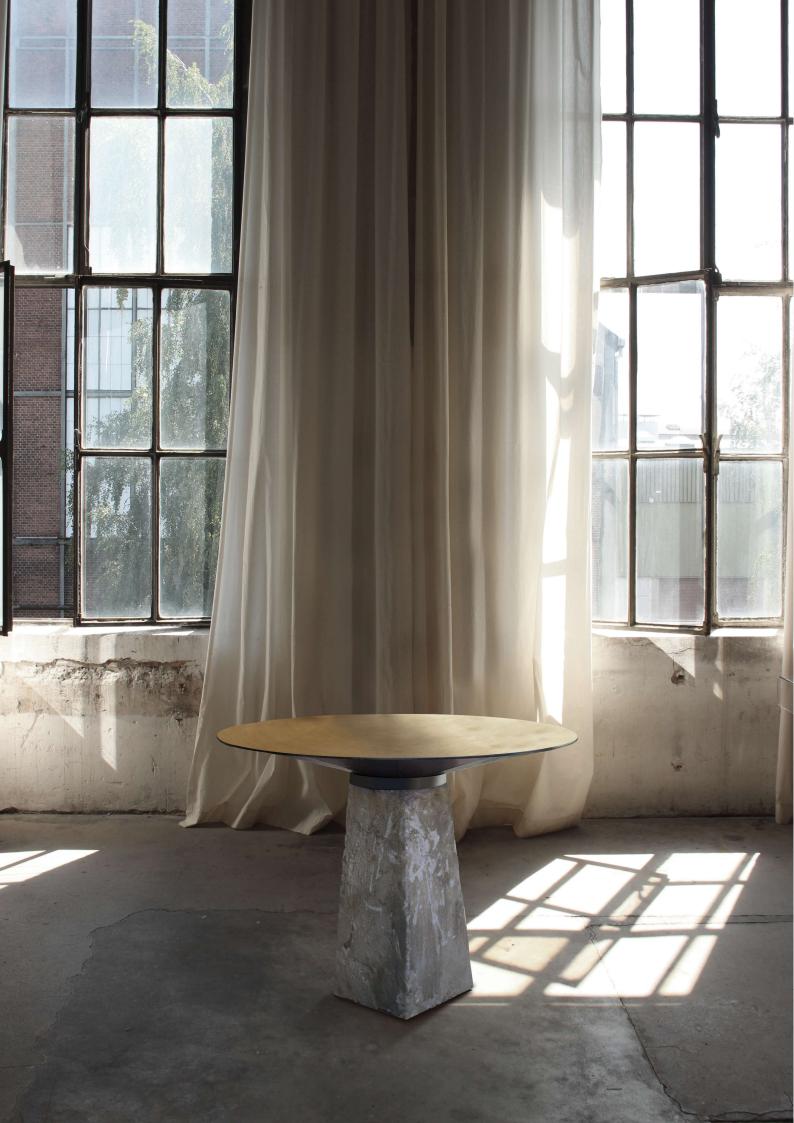

## JAN GARNCAREK DESIGN

tel. +48 600-441-308 / e-mail: jangarncarekdesign@gmail.com pl. Konfederacji 56, 01-834 Warsaw, Poland / NIP: PL1181947234

name: CBS-1 category: table

composition: brass, steel, concrete

reference: The concrete table legs are architectural elements from the designer's family home, which were dismantled during the renovation of the historic building. The designer approaches the original pre-war fabric of the places he grew up in with great sentiment. Often giving it a new function and meaning. In this way, the old world does not pass away, but in fact acquires greater

significance. Limited edition of 8 pieces.

**production:** handcrafted

dimensions:

fi 100 cm width x 73 cm height fi 40 in width x 29 in height (tolerance: 0,5 cm / 0,2 in)

weight: 150 kg / 330 lb lead time: 8-10 weeks