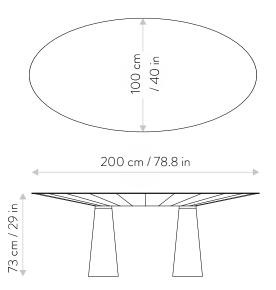

significance. Limited edition of 2 pieces.

**production:** handcrafted

dimensions:

200 cm width x 100 cm depth x 73 cm

height

79 in width  $\times$  40 cm depth  $\times$  29 cm height

(tolerance: 0,5 cm / 0,2 in) weight: 320 kg /705 lb lead time: 8-10 weeks