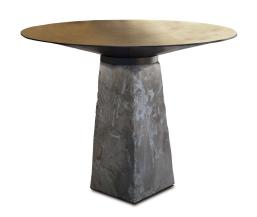

## JAN GARNCAREK DESIGN

tel. +48 600-441-308 / e-mail: jangarncarekdesign@gmail.com pl. Konfederacji 56, 01-834 Warsaw, Poland / NIP: PL1181947234

name: CBS-1 category: table

composition: brass, steel, concrete

reference: The concrete table legs are architectural elements from the designer's family home, which were dismantled during the renovation of the historic building. The designer approaches the original pre-war fabric of the places he grew up in with great sentiment. Often giving it a new function and meaning. In this way, the old world does not pass away, but in fact acquires greater

significance. Limited edition of 8 pieces.

**production:** handcrafted

dimensions:

fi 100 cm width x 73 cm height fi 40 in width x 29 in height (tolerance: 0,5 cm / 0,2 in)

weight: 150 kg / 330 lb lead time: 8-10 weeks