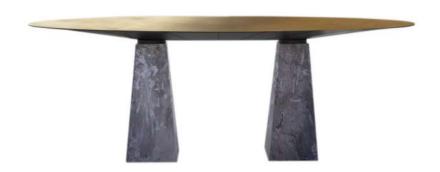

name: CBS-2 category: table

composition: brass, steel, concrete

reference: The concrete table legs are architectural elements from the designer's family home, which were dismantled during the renovation of the historic building. The designer approaches the original pre-war fabric of the places he grew up in with great sentiment. Often giving it a new function and meaning. In this way, the old world does not pass away, but in fact acquires greater

significance. Limited edition of 2 pieces.

**production:** handcrafted

dimensions:

200 cm width x 100 cm depth x 73 cm

height

79 in width  $\times$  40 cm depth  $\times$  29 cm height

(tolerance: 0,5 cm / 0,2 in) weight: 320 kg /705 lb lead time: 8-10 weeks